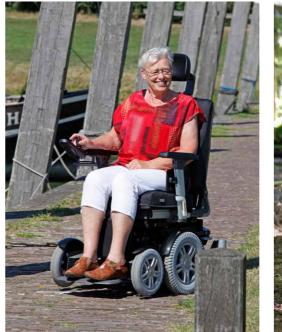

## Best in class seat system

The MAX 300 is equipped with the best in class seat system: Sedeo Pro. This award winning seat system

Curbs are easy with MAX 300

combines a highly adjustable seat frame with a wide choice of support and positioning options, including a full range of high-quality seat cushions and backrests. Sedeo can easily be customized to meet your needs and requirements, delivering maximum comfort and support all day every day. With available options, tilt recline, elevation, elevating leg- and foot rest, you can always find the perfect position.