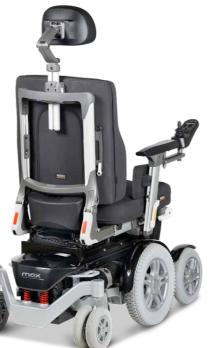

## Discover the freedom, power, and comfort of MAX and four wheel drive

MAX 300: the "Go Anywhere" power chair that opens up a brand new world of opportunities for you to explore

**MAX** is the revolutionary new power chair from LEVO. It combines legendary mid wheel maneuverability with the power and safety of full time four wheel drive.

MAX's innovative Swiss design is matched with the award winning Sedeo seating system that adjusts to your every need and desire. This powerful combination delivers the comfort and performance that easily conquers obstacles and opens up a whole new world of mobility opportunities.

## Let MAX take you anywhere you want to go

With the MAX 300 and its powered Variable Ground Clearance "VGC", you have a partner that instantly adjusts to every situation. Its patent pending power front drive wheels raise or lower, allowing you to easily go up or down over curbs, up to 13 centimeters with maximum safety and stability. MAX's best in class performance is enhanced by its sophisticated suspension system that delivers maximum comfort and traction in every situation. All of this is combined with proven and dependable high torgue 4 pole motors that power you up to 12 KM/H. The MAX delivers the maneuverability you need indoors with the safety, power, and comfort to explore your outdoor world.