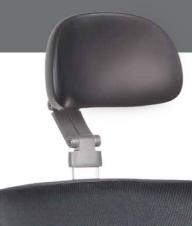

Powered seat elevation up to 30 cm (11.8") Powered backrest recline up to 160° A large variety of backrests and seat

Maximum user weight 160 kg 75 Ah AGM batteries

Sedeo Pro "quick adjust" seat frame

Powered front wheel height adjustment

## Best in class seat system

The MAX 300 is equipped with the best in class seat system: Sedeo Pro. This award winning seat system

Curbs are easy with MAX 300

combines a highly adjustable seat frame with a wide choice of support and positioning options, including a full range of high-quality seat cushions and backrests. Sedeo can easily be customized to meet your needs and requirements, delivering maximum comfort and support all day every day. With available options, tilt recline, elevation, elevating leg- and foot rest, you can always find the perfect position.