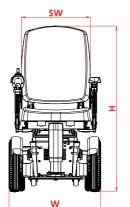

#### **Technical Data**

| Model: MAX 300                      | Metric         | Imperial       |
|-------------------------------------|----------------|----------------|
| Seat width (SW)                     | 39-54          | 24.2 - 33.5    |
| Seat depth                          | 42-60          | 16.5 - 37.3    |
| Seat height (min.)                  | 43             | 26.7           |
| Total width (W)                     | 61             | 24             |
| Total length (L)                    | 104            | 41.3           |
| Total height (incl. Backrest) (H)   | 106            | 41.7           |
| User weight (maximum)               | 160            | 352            |
| Speed                               | 6, 10, 12      | 3.7, 6.2, 7.4  |
| Battery capacity (Ah)               | 75 AGM, 73 Gel | 75 AGM, 73 Gel |
| Range (with 73 Ah batteries)        | 32             | 19.9           |
| Turning circle (D)                  | 113            | 44.5           |
| Dynamic stability / max. safe slope | 15° (33%)      | 15° (33%)      |
| Obstacle height                     | 13             | 5.1            |