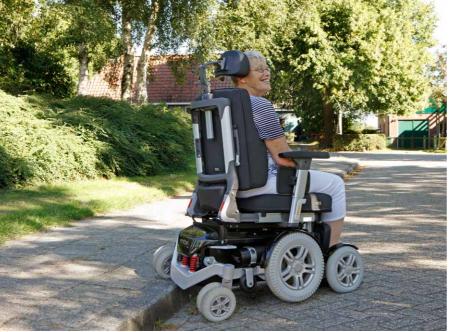

## Discover the freedom, power, and comfort of MAX and four wheel drive

MAX 300: the "Go Anywhere" power chair that opens up a brand new world of opportunities for you to explore

**MAX** is the revolutionary new power chair from LEVO. It combines legendary mid wheel maneuverability with the power and safety of full time four wheel drive.

## Let MAX take you anywhere you want to go

With the MAX 300 and its powered Variable Ground Clearance "VGC", you have a partner that instantly adjusts to every situation. Its patent pending power front drive wheels raise or lower, allowing you to easily go up or down over curbs, up to 13 centimeters with maximum safety and stability. MAX's best in class performance is enhanced by its sophisticated suspension system that delivers maximum comfort and traction in every situation. All of this is combined with proven and dependable high torgue 4 pole motors that power you up to 12 KM/H. The MAX delivers the maneuverability you need indoors with the safety, power, and comfort to explore your outdoor world.