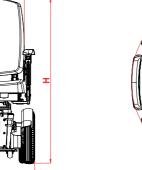

#### **Technical Data**

| Model: MAX 300                      | Metric         | Imperial       |
|-------------------------------------|----------------|----------------|
| Seat width (SW)                     | 39-54          | 24.2 - 33.5    |
| Seat depth                          | 42-60          | 16.5 - 37.3    |
| Seat height (min.)                  | 43             | 26.7           |
| Total width (W)                     | 61             | 24             |
| Total length (L)                    | 104            | 41.3           |
| Total height (incl. Backrest) (H)   | 106            | 41.7           |
| User weight (maximum)               | 160            | 352            |
| Speed                               | 6, 10, 12      | 3.7, 6.2, 7.4  |
| Battery capacity (Ah)               | 75 AGM, 73 Gel | 75 AGM, 73 Gel |
| Range (with 73 Ah batteries)        | 32             | 19.9           |
| Turning circle (D)                  | 113            | 44.5           |
| Dynamic stability / max. safe slope | 15° (33%)      | 15° (33%)      |
| Obstacle height                     | 13             | 5.1            |