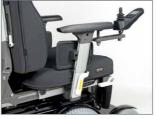

## Best in class seat system

The MAX 300 is equipped with the best in class seat system: Sedeo Pro. This award winning seat system

Curbs are easy with MAX 300

combines a highly adjustable seat frame with a wide choice of support and positioning options, including a full range of high-quality seat cushions and backrests. Sedeo can easily be customized to meet your needs and requirements, delivering maximum comfort and support all day every day. With available options, tilt recline, elevation, elevating leg- and foot rest, you can always find the perfect position.

Powered seat elevation up to 30 cm (11.8") Powered backrest recline up to 160° A large variety of backrests and seat

Maximum user weight 160 kg 75 Ah AGM batteries

Sedeo Pro "quick adjust" seat frame

Powered front wheel height adjustment