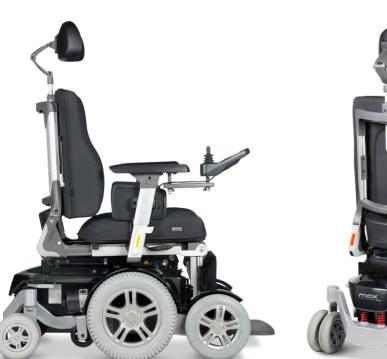

## **LEVO MAX 300**

The "state of the art" power wheelchair that delivers all the features and benefits to power up your active life

## Highlights

- Center Wheel Drive for maximum maneuverability
- Four wheel drive: freedom to explore new places
- Extreme safety and stability that only 4W MAX drive can deliver
- Best in class climbing up to 13 cm (5.1")
- Power adjustable front wheel height
- Powered Variable Ground Clearance "VGC"
- Multi axle suspension for maximum comfort on any surface
- Best in class Sedeo Pro modular seating system standard with total configurability and center point of gravity adjustment
- Proven quality components used throughout MAX
- High torque 4 pole motors
- Easy maintenance and service

## Discover the freedom, power, and comfort of MAX and four wheel drive

MAX 300: the "Go Anywhere" power chair that opens up a brand new world of opportunities for you to explore

**MAX** is the revolutionary new power chair from LEVO. It combines legendary mid wheel maneuverability with the power and safety of full time four wheel drive.

MAX's innovative Swiss design is matched with the award winning Sedeo seating system that adjusts to your every need and desire. This powerful combination delivers the comfort and performance that easily conquers obstacles and opens up a whole new world of mobility opportunities.