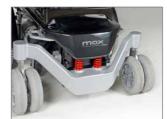

## Let MAX take you anywhere you want to go

With the MAX 300 and its powered Variable Ground Clearance "VGC", you have a partner that instantly adjusts to every situation. Its patent pending power front drive wheels raise or lower, allowing you to easily go up or down over curbs, up to 13 centimeters with maximum safety and stability. MAX's best in class performance is enhanced by its sophisticated suspension system that delivers maximum comfort and traction in every situation. All of this is combined with proven and dependable high torgue 4 pole motors that power you up to 12 KM/H. The MAX delivers the maneuverability you need indoors with the safety, power, and comfort to explore your outdoor world.