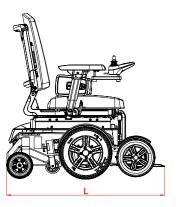

#### **Technical Data**

| Model: MAX 300                      | Metric         | Imperial       |
|-------------------------------------|----------------|----------------|
| Seat width (SW)                     | 39-54          | 24.2 - 33.5    |
| Seat depth                          | 42-60          | 16.5 - 37.3    |
| Seat height (min.)                  | 43             | 26.7           |
| Total width (W)                     | 61             | 24             |
| Total length (L)                    | 104            | 41.3           |
| Total height (incl. Backrest) (H)   | 106            | 41.7           |
| User weight (maximum)               | 160            | 352            |
| Speed                               | 6, 10, 12      | 3.7, 6.2, 7.4  |
| Battery capacity (Ah)               | 75 AGM, 73 Gel | 75 AGM, 73 Gel |
| Range (with 73 Ah batteries)        | 32             | 19.9           |
| Turning circle (D)                  | 113            | 44.5           |
| Dynamic stability / max. safe slope | 15° (33%)      | 15° (33%)      |
| Obstacle height                     | 13             | 5.1            |