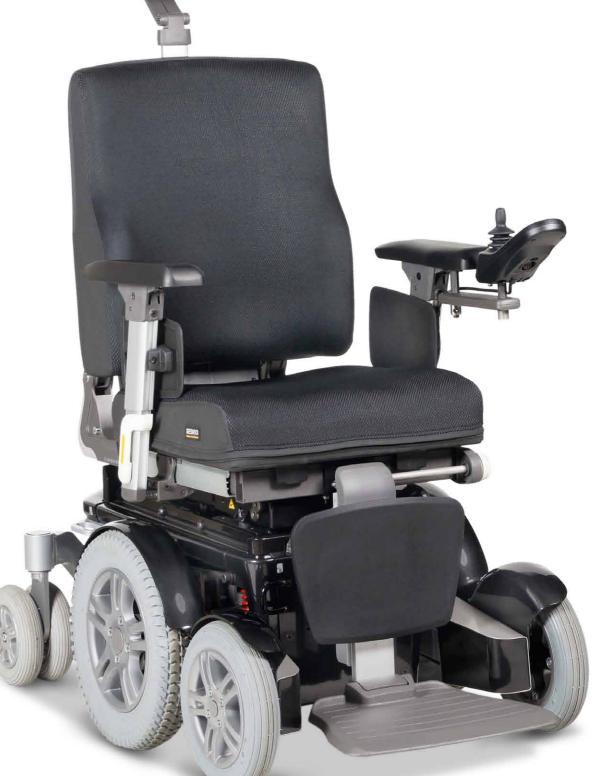

## **LEVO MAX 300**

The "state of the art" power wheelchair that delivers all the features and benefits to power up your active life

## Highlights

- Center Wheel Drive for maximum maneuverability
- Four wheel drive: freedom to explore new places
- Extreme safety and stability that only 4W MAX drive can deliver
- Best in class climbing up to 13 cm (5.1")
- Power adjustable front wheel height
- Powered Variable Ground Clearance "VGC"
- Multi axle suspension for maximum comfort on any surface
- Best in class Sedeo Pro modular seating system standard with total configurability and center point of gravity adjustment
- Proven quality components used throughout MAX
- High torque 4 pole motors
- Easy maintenance and service

## Discover the freedom, power, and comfort of MAX and four wheel drive

MAX 300: the "Go Anywhere" power chair that opens up a brand new world of opportunities for you to explore

**MAX** is the revolutionary new power chair from LEVO. It combines legendary mid wheel maneuverability with the power and safety of full time four wheel drive.

MAX's innovative Swiss design is matched with the award winning Sedeo seating system that adjusts to your every need and desire. This powerful combination delivers the comfort and performance that easily conquers obstacles and opens up a whole new world of mobility opportunities.