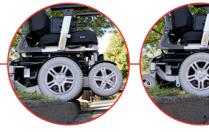

## Let MAX take you anywhere you want to go

With the MAX 300 and its powered Variable Ground Clearance "VGC", you have a partner that instantly adjusts to every situation. Its patent pending power front drive wheels raise or lower, allowing you to easily go up or down over curbs, up to 13 centimeters with maximum safety and stability. MAX's best in class performance is enhanced by its sophisticated suspension system that delivers maximum comfort and traction in every situation. All of this is combined with proven and dependable high torgue 4 pole motors that power you up to 12 KM/H. The MAX delivers the maneuverability you need indoors with the safety, power, and comfort to explore your outdoor world.