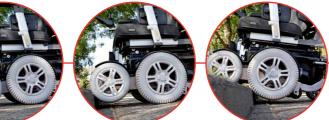

## Let MAX take you anywhere you want to go

With the MAX 300 and its powered Variable Ground Clearance "VGC", you have a partner that instantly adjusts to every situation. Its patent pending power front drive wheels raise or lower, allowing you to easily go up or down over curbs, up to 13 centimeters with maximum safety and stability. MAX's best in class performance is enhanced by its sophisticated suspension system that delivers maximum comfort and traction in every situation. All of this is combined with proven and dependable high torgue 4 pole motors that power you up to 12 KM/H. The MAX delivers the maneuverability you need indoors with the safety, power, and comfort to explore your outdoor world.