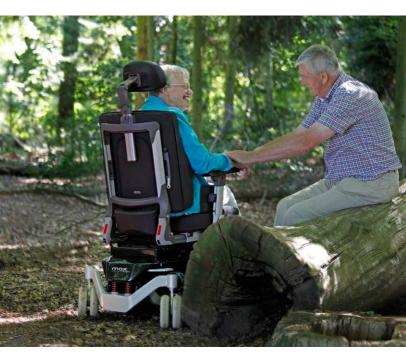

## Discover the freedom, power, and comfort of MAX and four wheel drive

MAX 300: the "Go Anywhere" power chair that opens up a brand new world of opportunities for you to explore

**MAX** is the revolutionary new power chair from LEVO. It combines legendary mid wheel maneuverability with the power and safety of full time four wheel drive.

MAX's innovative Swiss design is matched with the award winning Sedeo seating system that adjusts to your every need and desire. This powerful combination delivers the comfort and performance that easily conquers obstacles and opens up a whole new world of mobility opportunities.

## Let MAX take you anywhere you want to go

With the MAX 300 and its powered Variable Ground Clearance "VGC", you have a partner that instantly adjusts to every situation. Its patent pending power front drive wheels raise or lower, allowing you to easily go up or down over curbs, up to 13 centimeters with maximum safety and stability. MAX's best in class performance is enhanced by its sophisticated suspension system that delivers maximum comfort and traction in every situation. All of this is combined with proven and dependable high torgue 4 pole motors that power you up to 12 KM/H. The MAX delivers the maneuverability you need indoors with the safety, power, and comfort to explore your outdoor world.