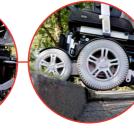

## Let MAX take you anywhere you want to go

With the MAX 300 and its powered Variable Ground Clearance "VGC", you have a partner that instantly adjusts to every situation. Its patent pending power front drive wheels raise or lower, allowing you to easily go up or down over curbs, up to 13 centimeters with maximum safety and stability. MAX's best in class performance is enhanced by its sophisticated suspension system that delivers maximum comfort and traction in every situation. All of this is combined with proven and dependable high torgue 4 pole motors that power you up to 12 KM/H. The MAX delivers the maneuverability you need indoors with the safety, power, and comfort to explore your outdoor world.